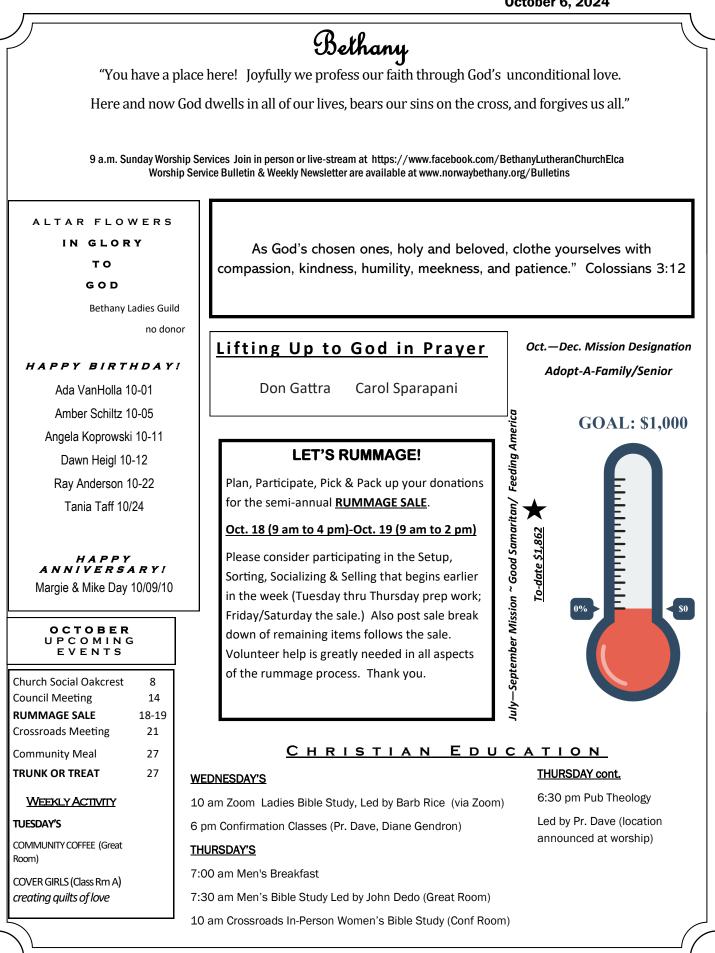

## Joint Trunk-or-Treat

Sunday, October 27—

1—3 pm (Trick or Treat 1-2 pm)

Food & Games Under the Pavilion

(Helper & Participant Sign Up Sheets)