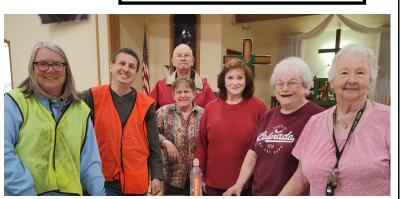

## FEEDING AMERICA TEAM BETHANY

HELPING HANDS - THANK YOU ALL!

Andrea Anderson, Pr. Dave Johnson, Mike & Margie Day, Gladys Brandes, Sue Raiche, Norma Deau. Not Pictured: Ray Anderson, Sally Borga

Feeding America, Thursday, October 3

(next distribution date is December 5)