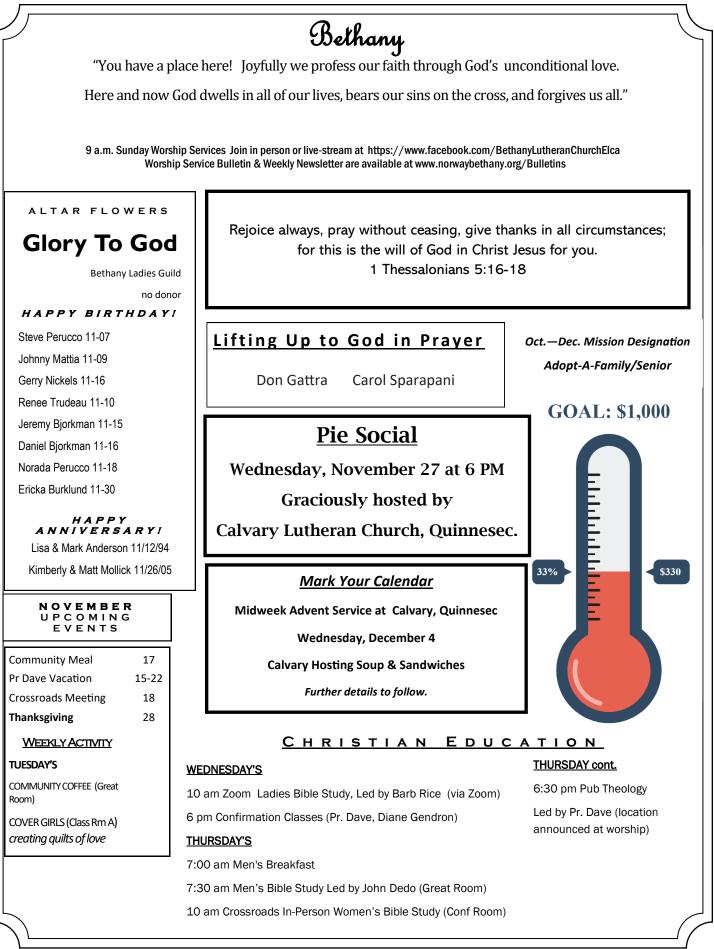

## ALTAR FLOWER BOUQUETS

ARE AVAILABLE FOR PURCHASE IN MEMORY OF LOVED ONES OR IN CELEBRATION OF SPECIAL EVENTS. PLEASE RETURN A DESIGNATION FORM WITH PAYMENT OF <u>\$20.00</u> (WRITE CHECK TO: BETHANY LADIES GUILD) TO THE CHURCH OFFICE OR COORDINATOR, PEGGY GATTRA,