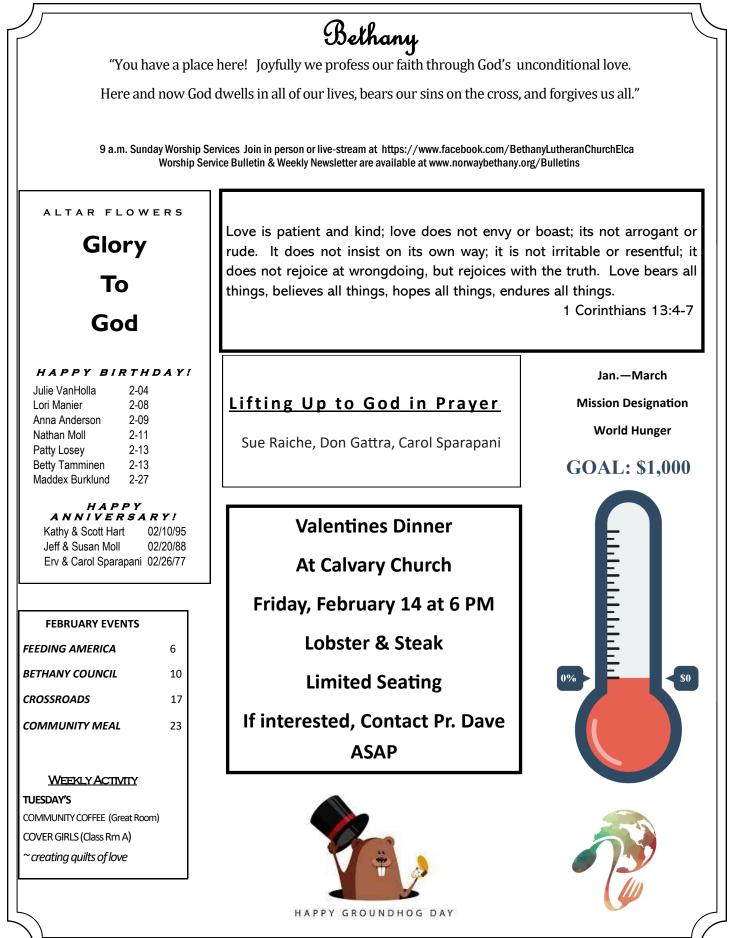

#### BETHANY LUTHERAN CHURCH 130 O'DILL DRIVE, NORWAY, MICHIGAN 49870

WE'RE ON THE WEB!

Phone: 906-563-8472 Email: bethanyoffice@norwaymi.com

# **Church Council**

(meets 2nd Monday of each month)

RAY ANDERSON, PRESIDENT/TREASURER 906-282-3503 randerson@norwaymi.com

DAVE VANHOLLA, VICE PRESIDENT 906-221-1001 davidvanholla@sbcglobal.net

Diane Gendron, Secretary/Youth Group Leader

906-282-9247 DGENDRON526@GMAIL.COM

ANDREA ANDERSON 906-282-0356 ASEEBORG@YAHOO.com

**GLADYS BRANDES** 

DON COPLAN

906-282-7977 DON@MILLERPRODUCTSANDSUPPLY.COM

MARGIE SCHNAPP 906-239-2104 RNCSCHNAPPS@GMAIL.com

Ada VanHolla 906-221-9627 adavanholla@gmail.com

JEFFREY VANHOLLA 906-221-9956 jeffreyvh2002@gmail.com

**VISIT US ON** 

FACEBOOK

### Pastor Dave Johnson 651-769-3365 ftp565@yahoo.com

## CHRI