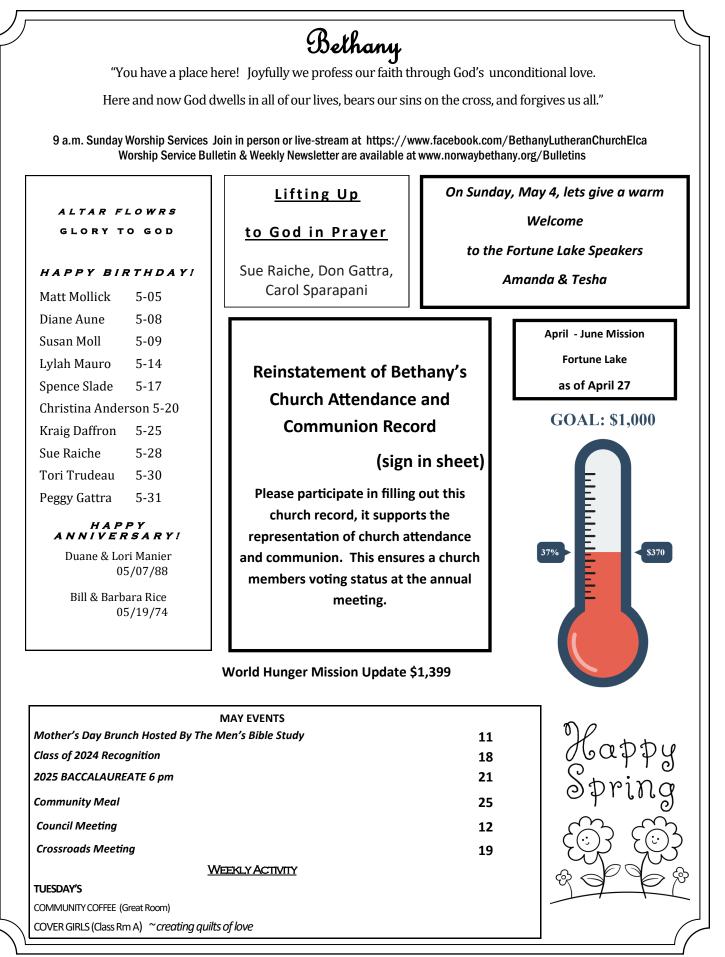

## ALTAR FLOWER BOUQUETS

ARE AVAILABLE FOR PURCHASE IN MEMORY OF LOVED ONES OR IN CELEBRATION OF SPECIAL EVENTS. PLEASE RETURN A DESIGNATION FORM WITH PAYMENT OF <u>\$20.00</u> (WRITE CHECK TO: BETHANY LADIES GUILD) TO THE CHURCH OFFICE OR COORDINATOR, PEGGY GATTRA,